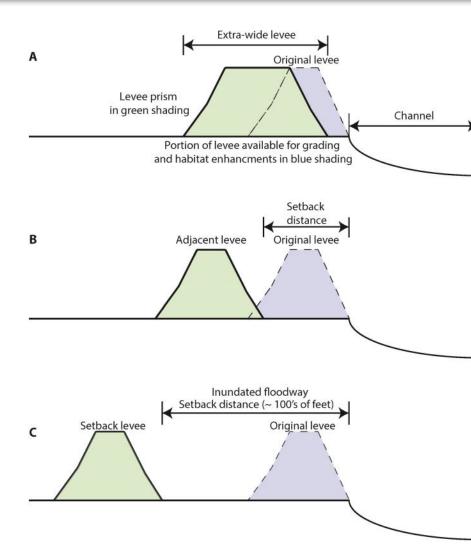

# What are the options for improving habitats along levees?

Habitat Berm/ Extra-Wide Levee

Adjacent Levee

Setback Levee