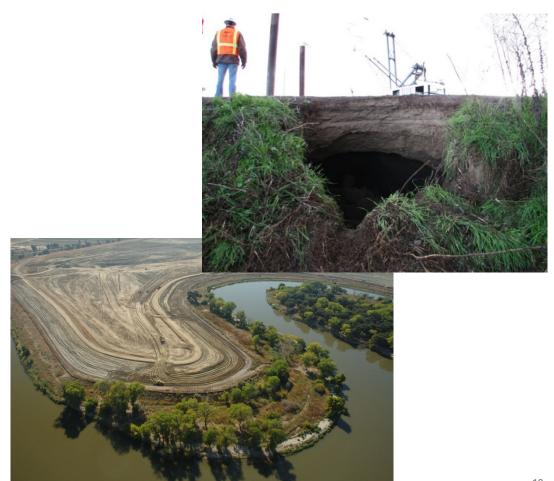

# What are the options for improving habitats along levees?

Habitat Berm/ Extra-Wide Levee

Adjacent Levee

Setback Levee