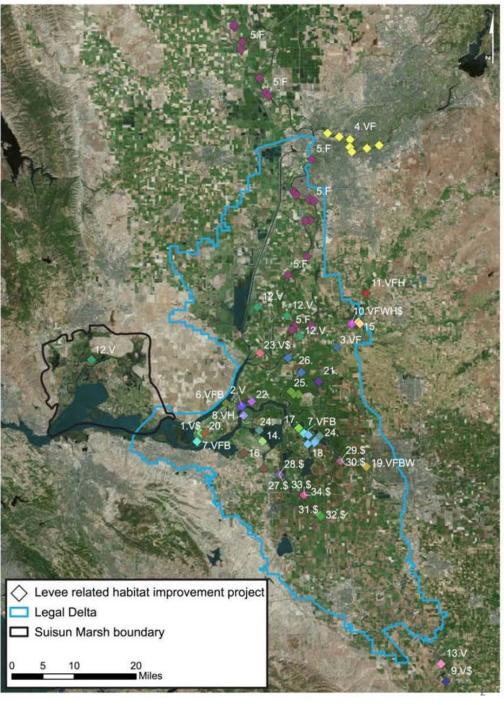

## **Protecting Existing Levee Habitat**

#### **Drivers for Levee Habitat Enhancement**